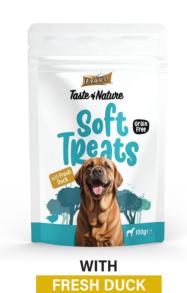

100g - PNHPSMT1

100g - PNHPSMT2

**Composition:** Duck 25% (of which 15% Fresh Duck and 10% Dehydrated Duck), Sweet Potato, Peas, Glycerine (from rapeseed oil), Duck Fat, Hydrolysed Poultry Liver Protein, Minerals. **Additives: Technological additives:** Preservatives, antioxidants