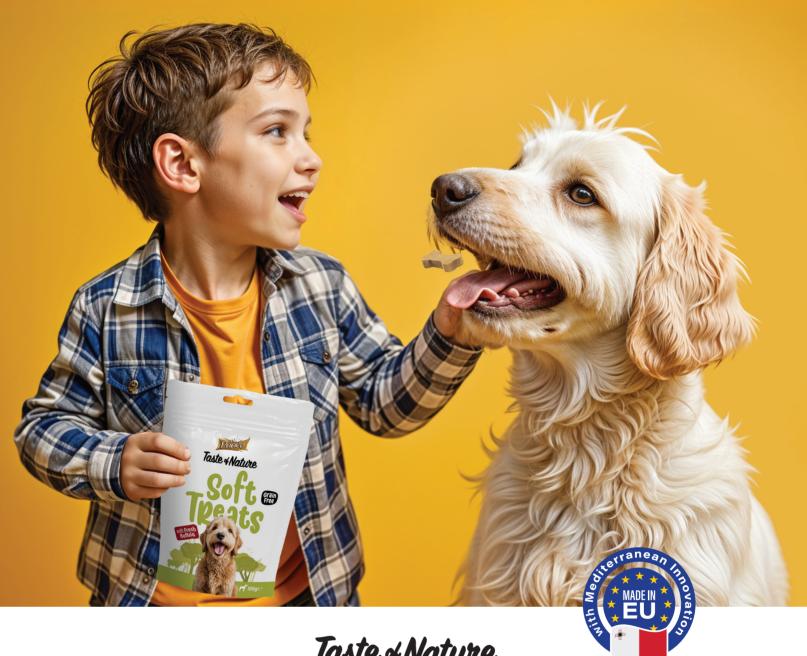

## **SWEET MOMENTS, SOFT TREATS. BECAUSE THEY DESERVE ONLY THE BEST!**

Indulge your pet with our new soft treats, crafted with 25% premium single-source proteins like Buffalo, Turkey, Duck, or Salmon. Each treat combines fresh and dehydrated meats with wholesome ingredients like sweet potato and peas, delivering a tasty, nutritious snack that's easy to digest. Ideal for pets with sensitive diets, these treats are rich in essential nutrients and enhanced with natural antioxidants for a delicious and healthy reward.