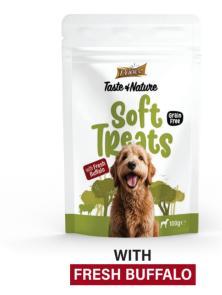

## PRODUCT LINE

**Composition:** Buffalo 25% (of which 15% Fresh Buffalo and 10% Dehydrated Buffalo), Sweet Potato, Peas, Glycerine (from rapeseed oil), Buffalo Fat, Hydrolysed Poultry Liver Protein, Minerals. **Additives: Technological additives:** Preservatives, antioxidants