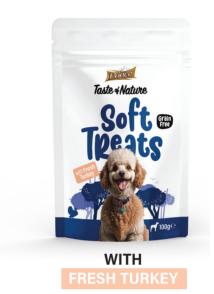

**Composition**: Turkey 25% (which 15% Fresh Turkey and 10% Dehydrated Turkey), Sweet Potato, Peas, Glycerine (from rapeseed oil), Turkey Fat, Hydrolysed Poultry Liver Protein, Minerals. **Additives: Technological additives:** Preservatives, antioxidants