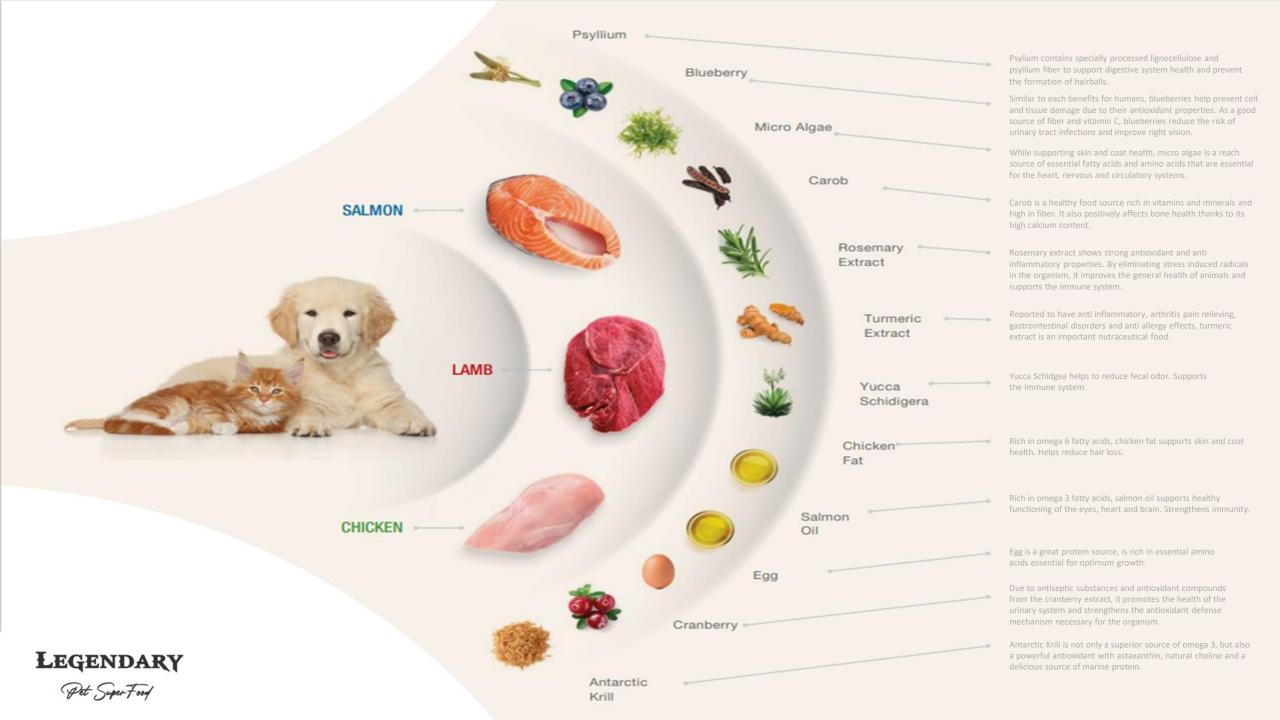

# LEGENDARY DOG PUPPY ALL BREEDS

RICH IN SALMON

EXTRA LOW GRAINS

Q ULTRA PREMIUM INGREDIENTS

2kg

Yucca Schidigera

Turmeric Extract

PUPPY

### RICH IN CHICKEN

EXTRA LOW GRAINS

ULTRA PREMIUM INGREDIENTS

8

GLUCOSAMINE CONDROITIN L-CARNITINE ARGININE HIGH OMEGA 6 Egg %70 ANIMAL PROTEIN Carob %30 VEGETABLES. FRUITS, GRAINS PROTEIN Micro Alge INGREDIENTS: Meat 40% (Dehydrated Chicken meat 25%, processed animal protein 15%), rice, chicken fat, maize, hydrolyzed chicken protein (5%), processed lignocellulose, brewer's yeast, dried beet pulp, dried whey, Mikro algae (Schizochytrium sp.) harnup, aroma, vitamins and minerals, prebiotic (chitosan oligosaccharide), probiotic (Bacillus spp.), **LEGENDARY** Pet Super Food rosemary extract, curcuma extract, yucca schidigera, arginine, tyrosine, phenylalanine, glucosamine, chondroitin sulphate, natural preservatives

## **RICH IN SALMON**

EXTRA LOW GRAINS

**@** 

#### ULTRA PREMIUM INGREDIENTS

Chicken Fat

Yucca Schidigera

**Turmeric Extract** 

## **RICH IN LAMB**

EXTRA LOW GRAINS

67 ULTRA PREMIUM INGREDIENTS

Turmeric Extract

Egg

12kg

#### INGREDIENTS:

Meat 41% (Dehydrated Chicken meat 25%, processed animal protein 16%), Rice, chicken fat, maize, hydrolyzed lamb protein (5%), processed lignocellulose, brewer's yeast, dried beet pulp, dried whey, Mikro algae (Schizochytrium sp.), harnup, aroma, vitamins and minerals, prebiotic (chitosan oligosaccharide), rosemary extract, turmeric extract, yucca schidigera, arginine, tyrosine, phenylalanine, L- carnitine, natural preservatives.

#### INGREDIENTS:

LEGENDARY

2kg

Meat 40% (Dehydrated Lamb meat 24%, processed animal protein 16%), Rice, chicken fat, maize, hydrolyzed lamb protein (5%), processed lignocellulose, brewer's yeast, dried beet pulp, dried whey, Mikro algae (Schizochytrium sp.), harnup, aroma, vitamins and minerals, prebiotic (chitosan oligosaccharide), rosemary extract, turmeric extract, yucca schidigera, arginine, tyrosine, phenylalanine, L- carnitine, natural preservatives.

Turmeric Extract

Egg

# LEGENTARY CAT KITTEN

EXTRA LOW GRAIN

ULTRA PREMIUM INGREDIENTS

3.000 mg TAURINE SUPPORT

Salmon Oil

Antarctic Krill

Yucca Schidigera

#### INGREDIENTS:

Chicken dehydrated meat (35%), corn, dehydrated animal protein (%10), salmon oil, rice, anchovy meal (%5), pea fiber, lignocellulose powder, krill meal, brewery yeast, dried sugar pulp, whey powder, hydrolyzed salmon protein, <u>palatant</u>, vitamins&minerals, psyllium husk, <u>mannanoligosaccharides</u>, <u>betaglucan</u>, cranberry extract, blueberry extract, yucca <u>schidigera</u>, arginine, taurine, tyrosine, <u>chitosamin</u>, L-carnitine, natural preservatives.

Cranbbery

Chicken Fat

## EXTRA LOW GRAINS

ULTRA PREMIUM INGREDIENTS

2.500 mg TAURINE SUPPORT

Blueberry

Yucca Schidigera

Salmon Oil

STERILISED

#### INGREDIENTS:

Dehydrated Chicken meat (40%), corn, chicken fat, rice, pea fiber, lignocellulose powder, brewery yeast, dried sugar pulp, whey powder, micro algea (Schizochytrium sp.), hydrolyzed chicken liver, chicken liver palatant, vitamins & minerals, psyllium husk, mannanoligosaccharides, betaglucan, cranberry extract, blueberry extract, yucca schidigera, arginine, taurine, tyrosine, chitosamin, L-carnitine, natural preservatives. Antarctic Krill

Cranbbery

**Chicken Fat** 

STERILISED

Blueberry

Yucca Schidigera

Salmon Oil