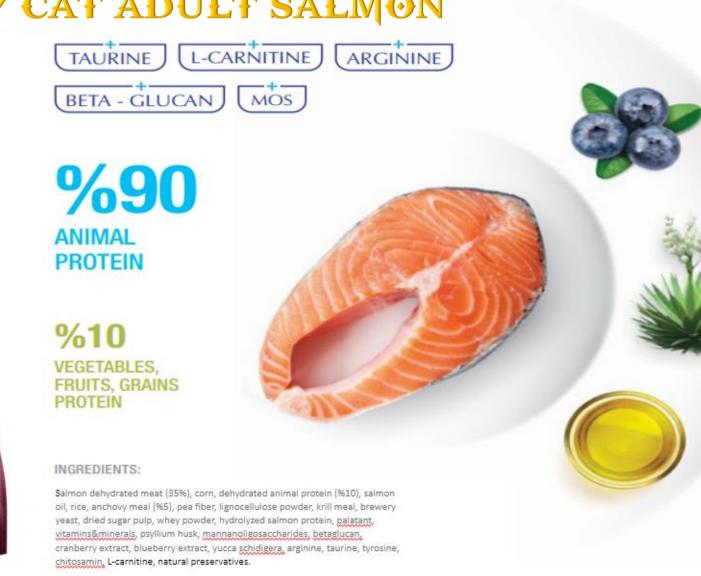

## LEGENDARY CAT ADULT SALMON

## EXTRA LOW GRAINS

ULTRA PREMIUM INGREDIENTS

2.500 mg TAURINE SUPPORT

Blueberry

Yucca Schidigera

Salmon Oil

STERILISED

# **LEGENDARY CAT SALMON STERILISED**

EXTRA LOW GRAINS

ULTRA PREMIUM INGREDIENTS

2.500 mg TAURINE SUPPORT

L-CARNITINE ARGININE TAURINE MOS BETA - GLUCAN **%90** ANIMAL PROTEIN %10 VEGETABLES, FRUITS, GRAINS PROTEIN INGREDIENTS: Meat 45% (Dehydrated Salmon meat (35%), dehydrated animal protein (%10), corn, salmon oil, rice, anchovy meal (%5), pea fiber, lignocellulose powder, krill meal, brewery yeast, dried sugar pulp, whey powder, hydrolyzed salmon protein, palatant, vitamins&minerals, psyllium husk, mannanoligosaccharides, betaglucan, cranberry extract, blueberry extract, yucca schidigera, arginine, taurine, tyrosine, chitosamin, methionine, coated ascorbic acid, L-carnitine, natural preservatives.

Blueberry

Yucca Schidigera

Salmon Oil

#### INGREDIENTS:

Chicken dehydrated meat (35%), corn, dehydrated animal protein (%10), salmon oil, rice, anchovy meal (%5), pea fiber, lignocellulose powder, krill meal, brewery yeast, dried sugar pulp, whey powder, hydrolyzed salmon protein, <u>palatant</u>, vitamins&minerals, psyllium husk, <u>mannanoligosaccharides</u>, <u>betaglucan</u>, cranberry extract, blueberry extract, yucca <u>schidigera</u>, arginine, taurine, tyrosine, <u>chitosamin</u>, L-carnitine, natural preservatives.