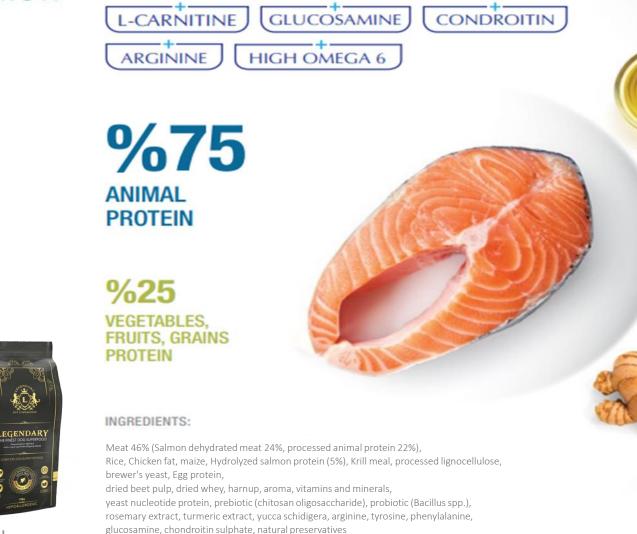

# LEGENDARY DOG PUPPY ALL BREEDS

RICH IN SALMON

EXTRA LOW GRAINS

Q ULTRA PREMIUM INGREDIENTS

2kg

Yucca Schidigera

Turmeric Extract

PUPPY

### RICH IN CHICKEN

EXTRA LOW GRAINS

ULTRA PREMIUM INGREDIENTS

8

GLUCOSAMINE CONDROITIN L-CARNITINE ARGININE HIGH OMEGA 6 Egg %70 ANIMAL PROTEIN Carob %30 VEGETABLES. FRUITS, GRAINS PROTEIN Micro Alge INGREDIENTS: Meat 40% (Dehydrated Chicken meat 25%, processed animal protein 15%), rice, chicken fat, maize, hydrolyzed chicken protein (5%), processed lignocellulose, brewer's yeast, dried beet pulp, dried whey, Mikro algae (Schizochytrium sp.) harnup, aroma, vitamins and minerals, prebiotic (chitosan oligosaccharide), probiotic (Bacillus spp.), **LEGENDARY** Pet Super Food rosemary extract, curcuma extract, yucca schidigera, arginine, tyrosine, phenylalanine, glucosamine, chondroitin sulphate, natural preservatives