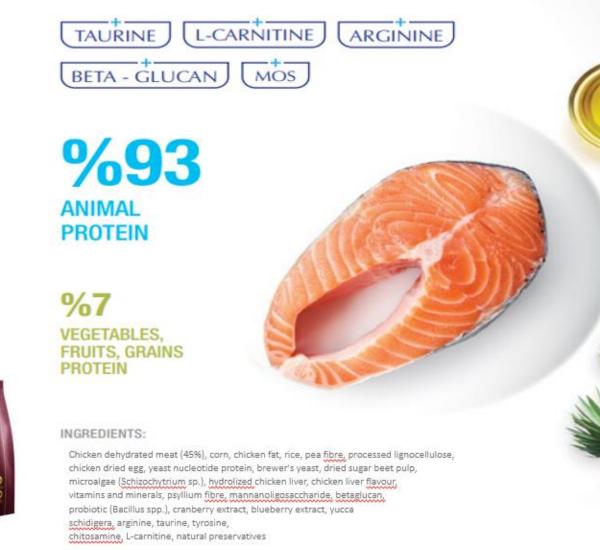

# **LEGENDARY CAT ADULT CHICKEN**

EXTRA LOW GRAINS

ULTRA PREMIUM INGREDIENTS

2.500 mg TAURINE SUPPORT

TAURINE L-CARNITINE ARGININE BETA - GLUCAN MOS

%91 ANIMAL PROTEIN

%9 VEGETABLES, FRUITS, GRAINS PROTEIN

#### INGREDIENTS:

Chicken dehydrated meat (35%), corn, dehydrated animal protein (%10), salmon oil, rice, anchovy meal (%5), pea fiber, lignocellulose powder, krill meal, brewery yeast, dried sugar pulp, whey powder, hydrolyzed salmon protein, <u>palatant</u>, vitamins&minerals, psyllium husk, <u>mannanoligosaccharides</u>, <u>betaglucan</u>, cranberry extract, blueberry extract, yucca <u>schidigera</u>, arginine, taurine, tyrosine, <u>chitosamin</u>, L-carnitine, natural preservatives.