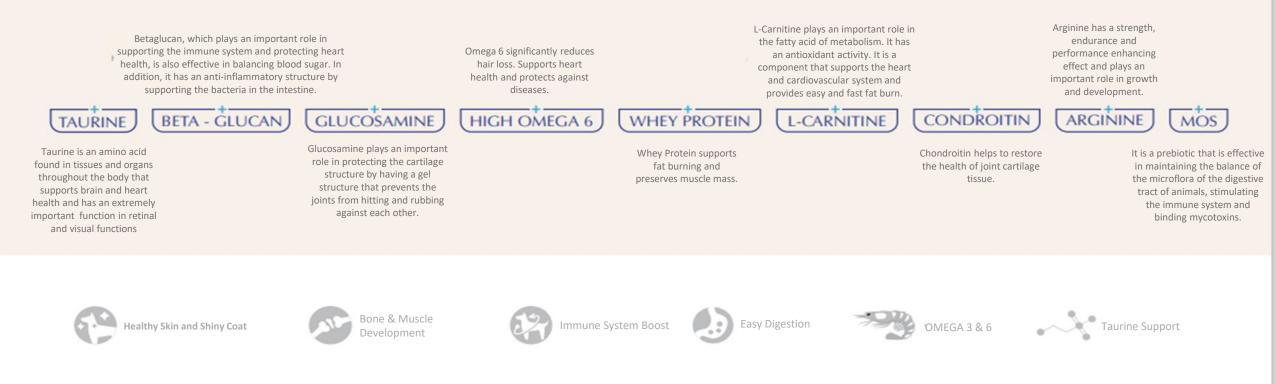

### RICH IN CHICKEN

EXTRA LOW GRAINS

ULTRA PREMIUM INGREDIENTS

8

GLUCOSAMINE CONDROITIN L-CARNITINE ARGININE HIGH OMEGA 6 Egg %70 ANIMAL PROTEIN Carob %30 VEGETABLES. FRUITS, GRAINS PROTEIN Micro Alge INGREDIENTS: Meat 40% (Dehydrated Chicken meat 25%, processed animal protein 15%), rice, chicken fat, maize, hydrolyzed chicken protein (5%), processed lignocellulose, brewer's yeast, dried beet pulp, dried whey, Mikro algae (Schizochytrium sp.) harnup, aroma, vitamins and minerals, prebiotic (chitosan oligosaccharide), probiotic (Bacillus spp.), **LEGENDARY** Pet Super Food rosemary extract, curcuma extract, yucca schidigera, arginine, tyrosine, phenylalanine, glucosamine, chondroitin sulphate, natural preservatives

# LEGENDARY DOG ADULT ALL BREEDS

L-CARNITINE

ARGININE

GLUCOSAMINE

**HIGH OMEGA 6** 

CONDROITIN

# LEGENDARY DOG ADULT LIGHT & SENIOR

L-CARNITINE

ARGININE

GLUCOSAMINE

**HIGH OMEGA 6** 

CONDROITIN

# **LEGENDARY CAT ADULT CHICKEN**

EXTRA LOW GRAINS

ULTRA PREMIUM INGREDIENTS

2.500 mg TAURINE SUPPORT

TAURINE L-CARNITINE ARGININE BETA - GLUCAN MOS

%91 ANIMAL PROTEIN

%9 VEGETABLES, FRUITS, GRAINS PROTEIN

# **LEGENDARY CAT SALMON STERILISED**

EXTRA LOW GRAINS

ULTRA PREMIUM INGREDIENTS

2.500 mg TAURINE SUPPORT

L-CARNITINE ARGININE TAURINE MOS BETA - GLUCAN **%90** ANIMAL PROTEIN %10 VEGETABLES, FRUITS, GRAINS PROTEIN INGREDIENTS: Meat 45% (Dehydrated Salmon meat (35%), dehydrated animal protein (%10), corn, salmon oil, rice, anchovy meal (%5), pea fiber, lignocellulose powder, krill meal, brewery yeast, dried sugar pulp, whey powder, hydrolyzed salmon protein, palatant, vitamins&minerals, psyllium husk, mannanoligosaccharides, betaglucan, cranberry extract, blueberry extract, yucca schidigera, arginine, taurine, tyrosine, chitosamin, methionine, coated ascorbic acid, L-carnitine, natural preservatives.