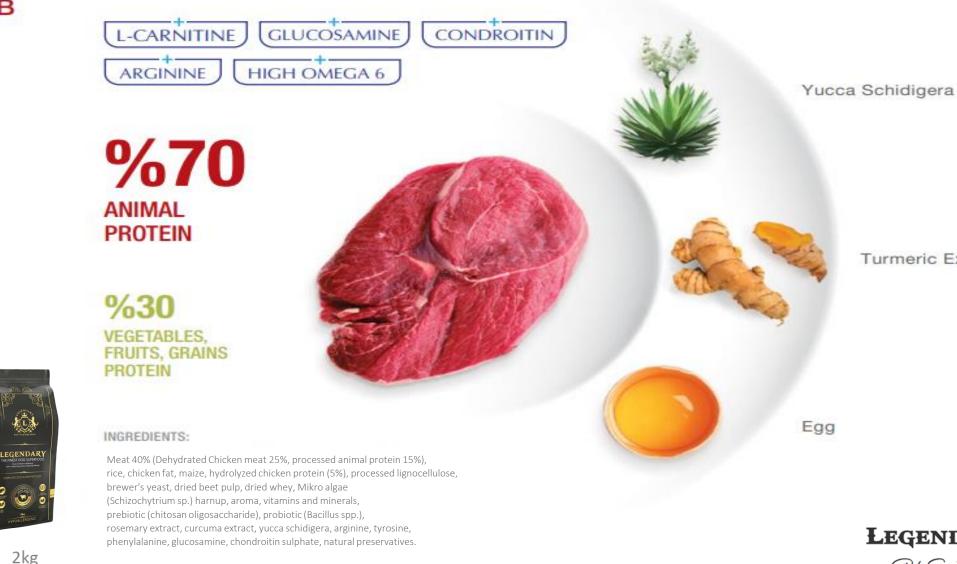

### RICH IN CHICKEN

EXTRA LOW GRAINS

ULTRA PREMIUM INGREDIENTS

8

GLUCOSAMINE CONDROITIN L-CARNITINE ARGININE HIGH OMEGA 6 Egg %70 ANIMAL PROTEIN Carob %30 VEGETABLES. FRUITS, GRAINS PROTEIN Micro Alge INGREDIENTS: Meat 40% (Dehydrated Chicken meat 25%, processed animal protein 15%), rice, chicken fat, maize, hydrolyzed chicken protein (5%), processed lignocellulose, brewer's yeast, dried beet pulp, dried whey, Mikro algae (Schizochytrium sp.) harnup, aroma, vitamins and minerals, prebiotic (chitosan oligosaccharide), probiotic (Bacillus spp.), **LEGENDARY** Pet Super Food rosemary extract, curcuma extract, yucca schidigera, arginine, tyrosine, phenylalanine, glucosamine, chondroitin sulphate, natural preservatives