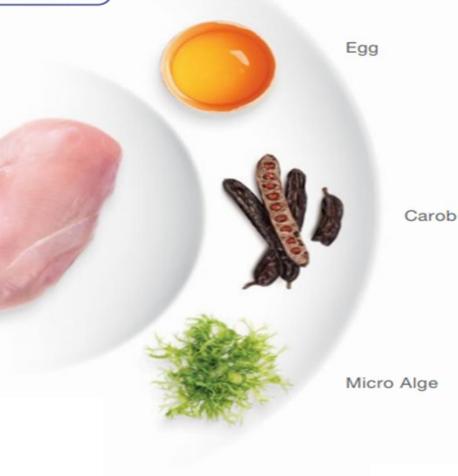

### RICH IN CHICKEN

EXTRA LOW GRAINS

ULTRA PREMIUM INGREDIENTS

8

GLUCOSAMINE CONDROITIN L-CARNITINE ARGININE HIGH OMEGA 6 Egg %70 ANIMAL PROTEIN Carob %30 VEGETABLES. FRUITS, GRAINS PROTEIN Micro Alge INGREDIENTS: Meat 40% (Dehydrated Chicken meat 25%, processed animal protein 15%), rice, chicken fat, maize, hydrolyzed chicken protein (5%), processed lignocellulose, brewer's yeast, dried beet pulp, dried whey, Mikro algae (Schizochytrium sp.) harnup, aroma, vitamins and minerals, prebiotic (chitosan oligosaccharide), probiotic (Bacillus spp.), **LEGENDARY** Pet Super Food rosemary extract, curcuma extract, yucca schidigera, arginine, tyrosine, phenylalanine, glucosamine, chondroitin sulphate, natural preservatives