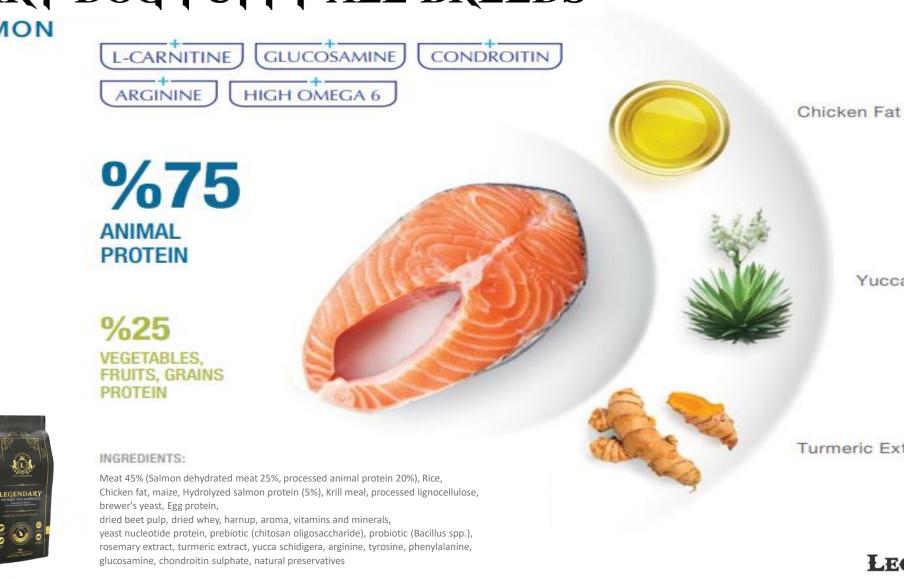

# DOG FOOD

PUPPY ADULT

G

%75 ANIMAL PROTEIN

ULTRA PREMIUM INGREDIENTS %70 ANIMAL PROTEIN LEGENDARY

Pet Super Food